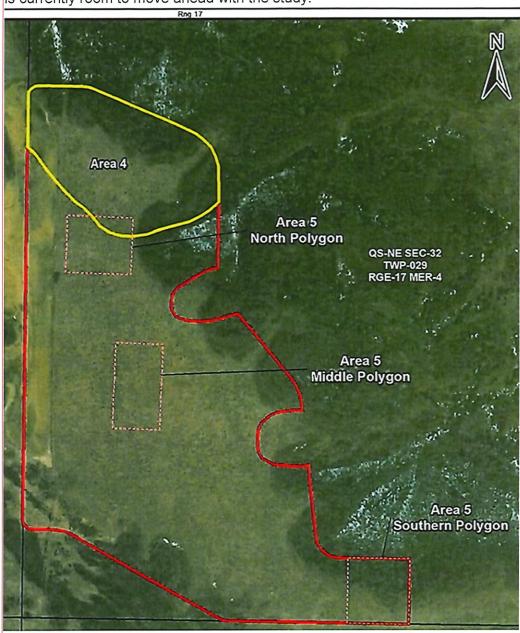

#### CARRIED UNANIMOUSLY.

Attendance

Public Works Supervisor Ken Menage entered the meeting at 10:00 a.m.

Morton Pit Update

Public Works Supervisor Ken Menage gave an update on the Morton Pit. Gravel crush has been completed and Menage provided photos to show the end results. The gravel has been removed right up to a protected area where the County will be required to have an archaeology study completed before continuing (see <u>Area 5 Middle Polygon</u> in map image below). The study is estimated to cost \$78,000.00 but there is an estimated 100,000 yd³ worth of gravel in that area

and it restricts easy access to other areas that contain more gravel. Of course it is possible, they find more artifacts and that could increase the costs to use this gravel. Menage would like the study to start now, as it takes a couple years to get everything in motion if we get the go ahead for the second crush. We have 2-3 years of gravel in reserves from this first crush so if things go well, this could be ready to go as we need more gravel.

CSD Fazekas noted that this year's projects are coming in under budget so there is currently room to move ahead with the study.

C22-201 Morton Pit Archaeological Study

C22-202 Proceed in Closed Session

#### [C22-201] MOVED BY DEPUTY REEVE SARGENT

to proceed with the archaeological study in the Morton Pit, Area 5 Middle Polygon area, as shown on map with an estimated cost of \$78,000.00.

CARRIED UNANIMOUSLY.